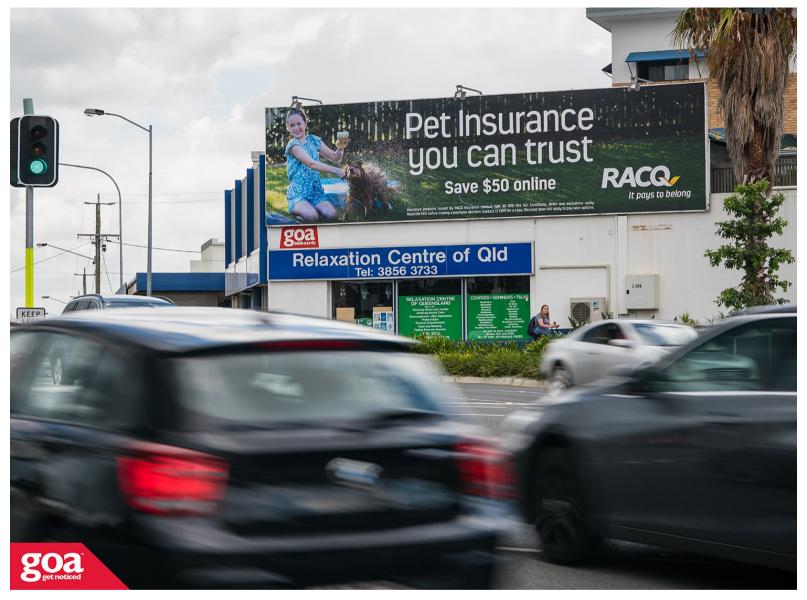

This CLASSIC SUPERSITE is located in the heart of Alderley, at the intersection of Enoggera and Samford Roads. Alderley is an affluent inner north suburb neighboured by Ashgrove, Newmarket and Mitchelton. Enjoying head-on viewing and extended dwell times, this site captures the attention of large volumes of motorists outbound from the city. This billboard offers an opportunity to have an ALWAYS ON message in a high traffic area ensuring maximum exposure for your brand.

**Restrictions:** No advertising of bookstores.

Enoggera Rd cnr Samford Rd, Alderley

- Outbound

4051 0012

Brisbane Inner North

12.54m x 3.29m

Rope Edge